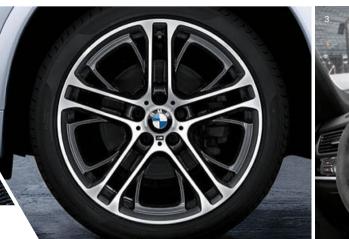

#### 20" Double-spoke style 310 M

The high-quality, weight-optimised 20" light alloy wheels are in Bicolour Orbit Grey or Bicolour Ferric Grey, are burnished on the visible sides and feature rolled rim bases as well as the BMW M logo.

#### 21" Double-spoke style 599 M

Light alloy wheels in Bicolour matt Orbit Grey or Bicolour matt Black, burnished on the visible sides and featuring rolled rim bases as well as the BMW M logo.

- 1 Black front grille, carbon wing mirror caps, 21" Double-spoke style 310 M
- 2 21" Double-spoke style 599 M
- 3 21" Double-spoke style 310 M
- 4 Alcantara steering wheel with carbon trim, carbon interior trim

#### 21" Double-spoke style 599 M

Light alloy wheels in Bicolour matt Orbit Grey or Bicolour matt Black, burnished on the visible sides and featuring rolled rim bases as well as the BMW M logo.