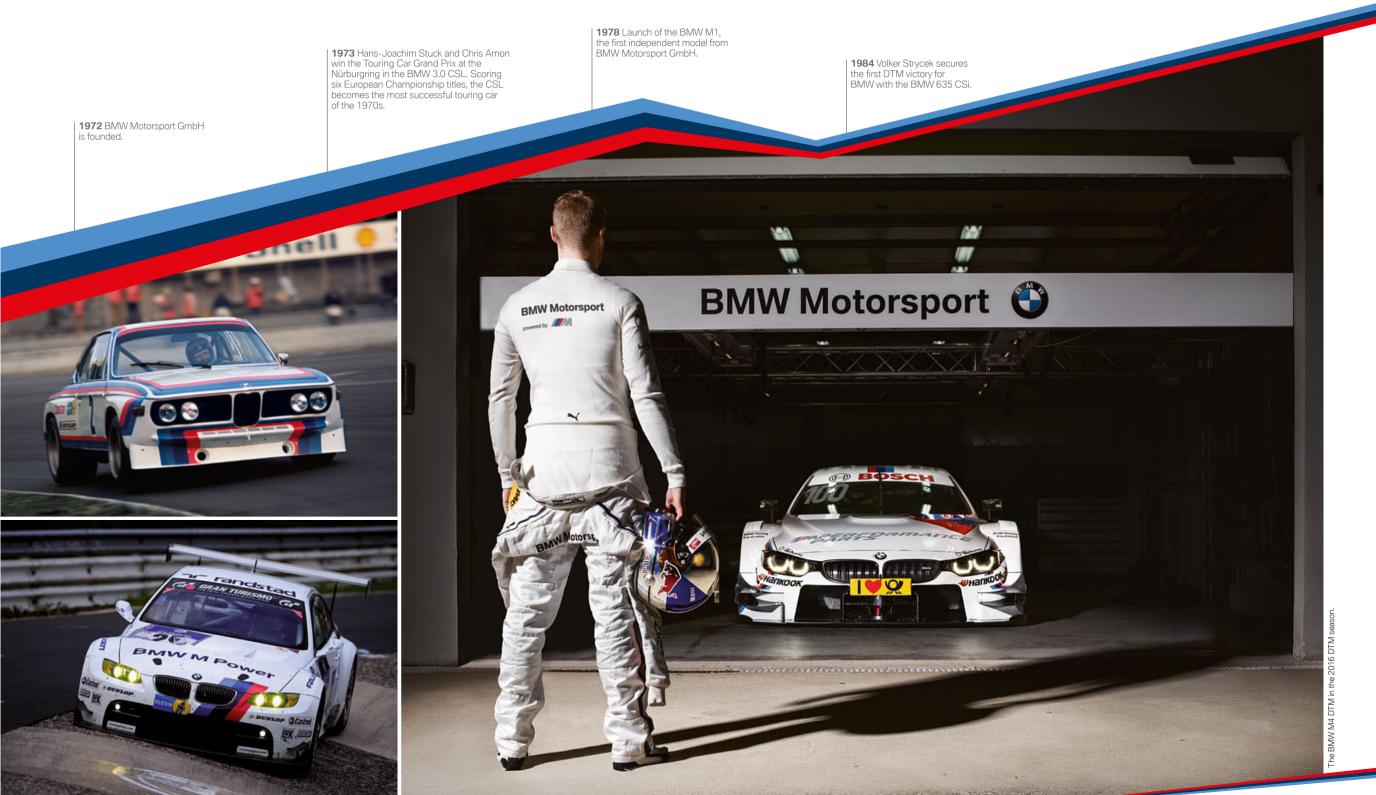

## **MOTORSPORT** STARTS WITH M.

Since the beginnings of the brand, the highest sporting aspirations have been in the blueprint of every BMW. The foundation of BMW Motorsport GmbH in 1972 and a consistent and uncompromising focus on motor racing unleashed new forces. And a unique set of capabilities has simply gone from strength to strength - as a long list of great victories testifies.

The winning ways began with the BMW 3.0 CSL, developed in collaboration with Alpina – with six European Championships, this was the most successful touring car of the 1970s. This was followed by the BMW M1, the first BMW to bear the now legendary M in its name.

From 1980 on, BMW Motorsport GmbH began to make its mark on Formula 1 with its turbo engines. Then, in 1983, the first World Title of the turbo era was won by Nelson Piquet in his Brabham BMW.

Meanwhile, the BMW M3 was making a name for itself in the world of Touring Cars. E30 Series vehicles remain, to this day, the most successful Touring Cars in the world. Since 2015, the BMW M4 DTM has been representing the three colours of BMW M GmbH in the German Touring Car Masters.

2012 Return to the DTM marks the

2004/2005 BMW triumphs at the 24 Hours Nürburgring in two consecutive years with a double victory in the BMW M3 GTR.

1989 Roberto Ravaglia becomes

Touring Car world champion in the

beginning of a new success story. The legendary BMW M3 DTM immediately scores a title hat-trick. Victories in the Drivers', Manufacturers' and Team championships.

**2016** Marco Wittman wins the DTM Drivers' Championship in the BMW M4 DTM.