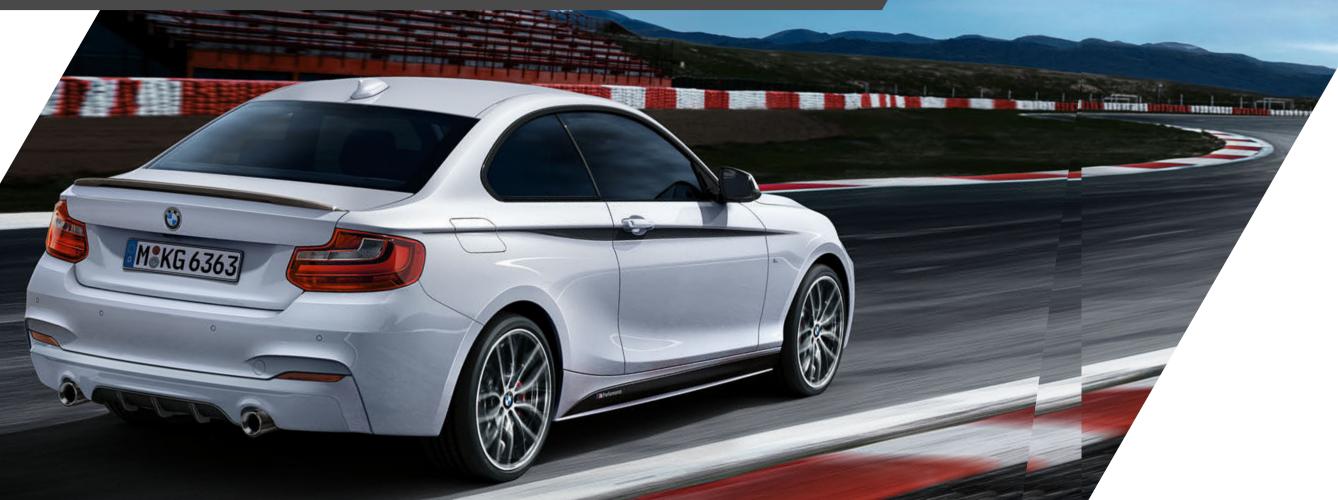

More parts descriptions can be found on pages 12/13, overview table on page 56.

Coupé or Convertible, the first sporting high point is the powerful front profile with its large-scale air intakes. BMW M Performance Parts offer even more opportunities to celebrate the benefits of a low centre of gravity and optimum axle load distribution.