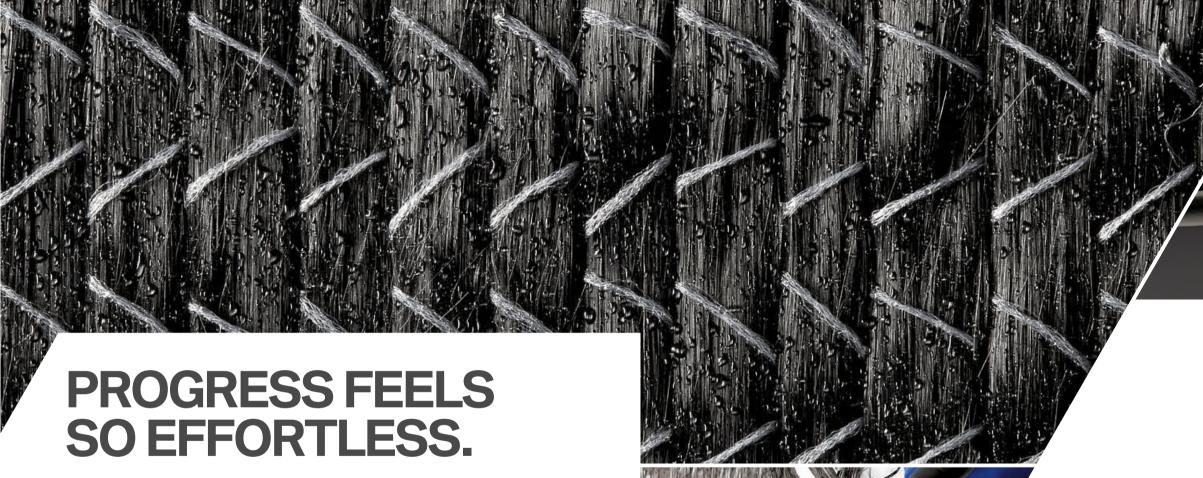

For many BMW M Performance Parts, lightweight carbon fibre is also an absolute essential – whether for components that optimise aerodynamics or for our classic motor sport interior detailing.

Producing carbon fibres with a diameter of just five to nine micrometres – a fraction of the width of a human hair – involves a series of complex processes.

In later stages, the fibres are woven into mesh which needs to be precisely structured to meet specific needs. The integration of high-quality synthetic resins then results in the complete carbon fibre reinforced plastic, or CFRP, components. These are 50% lighter than steel and 30% lighter than aluminium.

**IIIM**PERFORMANCE

Needless to say, CFRP is perfect for parts that bear heavy stresses in sporty vehicles, where every gramme counts. At BMW M Performance Parts, we particularly favour working with this high-tech material for providing our customers with the optimum power-to-weight ratio and maximum rigidity.