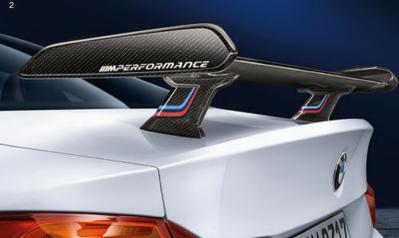

#### Rear diffuser, carbon

100% hand-crafted rear diffuser in full carbon. 100% pure motor sport character. 100% exhilaration. The high-tech rear diffuser makes for an even more sporty appearance – and impressively accentuates the masculine character of the vehicle.

#### Rear spoiler, carbon

Greatly enhancing the high-quality, sporty appearance of the vehicle. In combination with other aerodynamics components, it also optimises the aerodynamic values and ensures even more dynamic handling.

#### Rear spoiler, carbon (flow-through)

The unmistakable touch of motor sport at the rear. Optimised aerodynamics noticeably enhance the sporty handling characteristics. Dynamic form at its most individual.