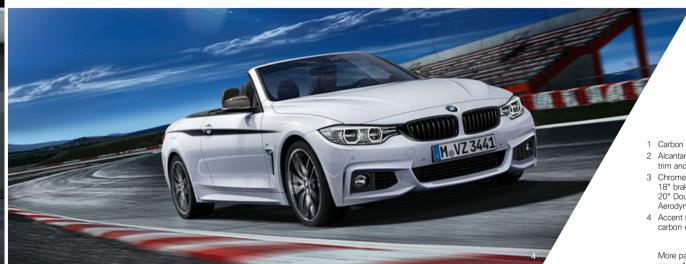

More parts descriptions can be found on pages 12/13, overview table on page 56.

Coupé or Convertible, the first sporting high point is the powerful front profile with its large-scale air intakes. BMW M Performance Parts offer even more opportunities to celebrate the benefits of a low centre of gravity and optimum axle load distribution.

#### Silencer system

For an impressively sporty sound – inside and outside the vehicle. In weatherproof stainless steel.

#### Tailpipe trim, chrome or carbon

Strengthen the individual character of your BMW 4 Series. Thermally decoupled and inscribed with the BMW M logo. Only in conjunction with BMW M Performance silencer system.

#### 18" brake system

Featuring inner-vented lightweight construction Sport brake discs and calipers in BMW M Performance Red, Yellow or Orange. With BMW M logo.

#### Side skirt transfers, Black

Perfectly complementing the vehicle design and underscoring its individual, athletic profile. With BMW M Performance lettering.

#### 20" Double-spoke style 624 M

Forged light alloy wheels in Bicolour matt Black, milled and featuring the four-colour BMW M logo.

#### Aerodynamics package

Precisely adapted to the BMW 4 Series, for even better aerodynamic values. Comprising air ducts, splitter, front bumper components, rear diffuser and side skirt blades. BMW M Aerodynamics package required.

#### Accent stripes, Black/Silver

Positioned immediately beneath the swage line to accentuate the sporting elegance of the vehicle's design.

## Alcantara steering wheel II with carbon trim and race display

Featuring an integrated function display in the top part of the steering wheel rim. This uses the latest OLED technology and two-tone LED displays. Buttons in the thumb rest area can be pressed to activate Race. Sport or EfficientDynamics mode.

- 1 Carbon tailpipe trim, silencer system
- Alcantara steering wheel II with carbon trim and race display
- 3 Chrome tailpipe trim, silencer system, 18" brake system, side skirt transfers, 20" Double-spoke style 624 M, Aerodynamics package, accent stripes
- 4 Accent stripes, Black front grille, carbon exterior door mirror covers