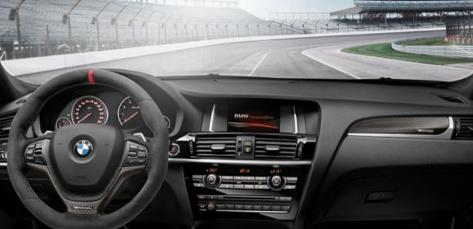

#### Alcantara steering wheel with carbon trim

The Alcantara covering on the steering wheel guarantees perfect grip and satisfying feel – whether the temperature is high or low.