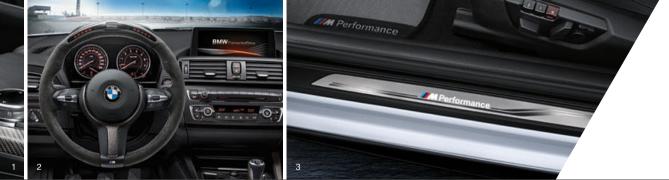

#### Alcantara steering wheel II with carbon trim and race display

Featuring an integrated function display in the top part of the steering wheel rim. This uses the latest OLED technology and two-tone LED displays. Buttons in the thumb rest area can be pressed to activate Race, Sport or EfficientDynamics mode.

#### LED doorsill finishers

The dynamic design of the LED doorsill finishers and their stainless steel look make an instant impact on boarding the vehicle. With cable-free operation thanks to an integrated battery and magnetic switch.