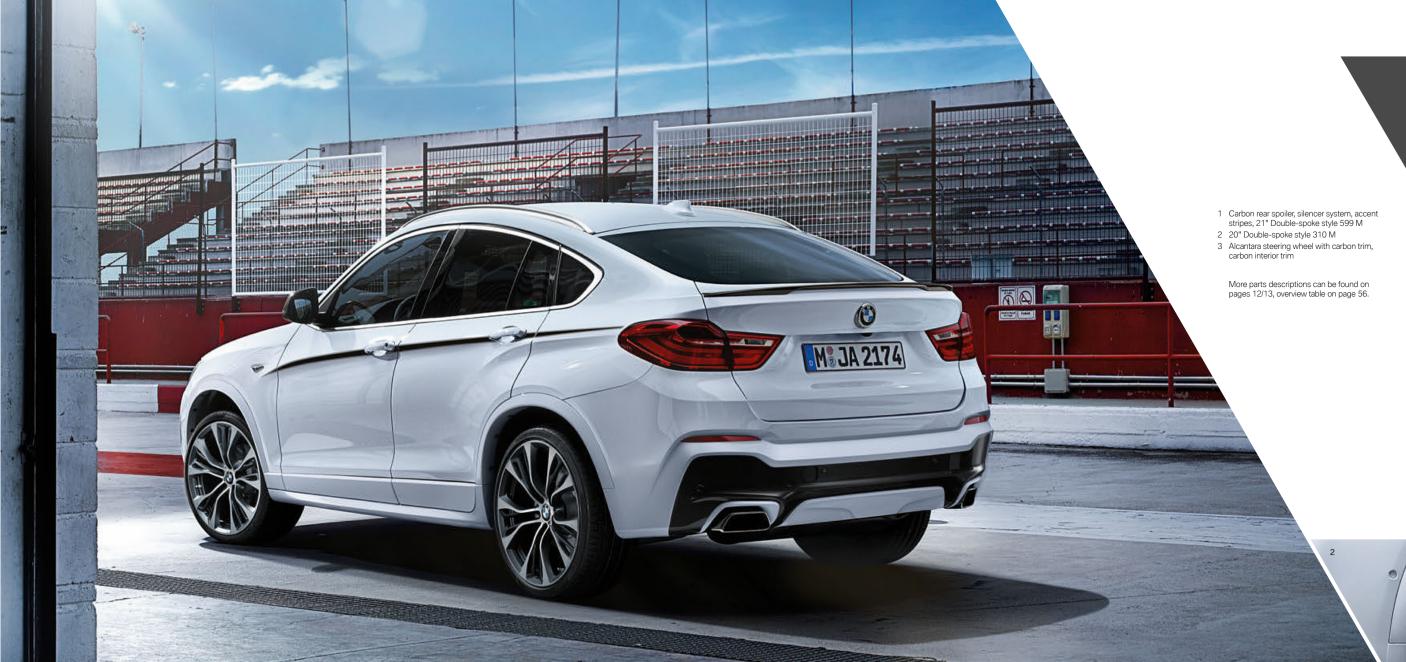

## BMW X4. PERFECTLY AMPLIFIED ATHLETICISM.

The X4 – at its best being itself. This vehicle's design is as forward-looking as its powerful engines. And with carefully coordinated Original BMW M Performance Parts, you can create an even more individual impression.

#### Rear spoiler, carbon

Meticulously hand-crafted in 100% carbon and weight-optimised, while still offering the highest stability.

#### Accent stripes, Black/Silver

Positioned immediately beneath the swage line to accentuate the sporting elegance of the vehicle's design.

#### Silencer system

For an impressively sporty sound – inside and outside the vehicle. In weatherproof stainless

#### 21" Double-spoke style 599 M

Light alloy wheels in Bicolour matt Orbit Grey or Bicolour matt Black, burnished on the visible sides and featuring rolled rim bases as well as the BMW M logo.

#### 20" Double-spoke style 310 M

The high-quality, weight-optimised 20" light alloy wheels are in Bicolour Orbit Grey or Bicolour Ferric Grey, are burnished on the visible sides and feature rolled rim bases as well as the BMW M logo.

#### Alcantara steering wheel with carbon trim

The Alcantara covering on the steering wheel guarantees perfect grip and satisfying feel – whether the temperature is high or low.

#### Interior trim, carbon

A sophisticated mix of lacquered carbon, chrome and BMW M Performance lettering.

Assertive power on any terrain and commanding sportiness at the highest level – the two top models in the X range offer an incomparable mix of dynamic capabilities. Give them the ultimate final touch with BMW M Performance Parts.