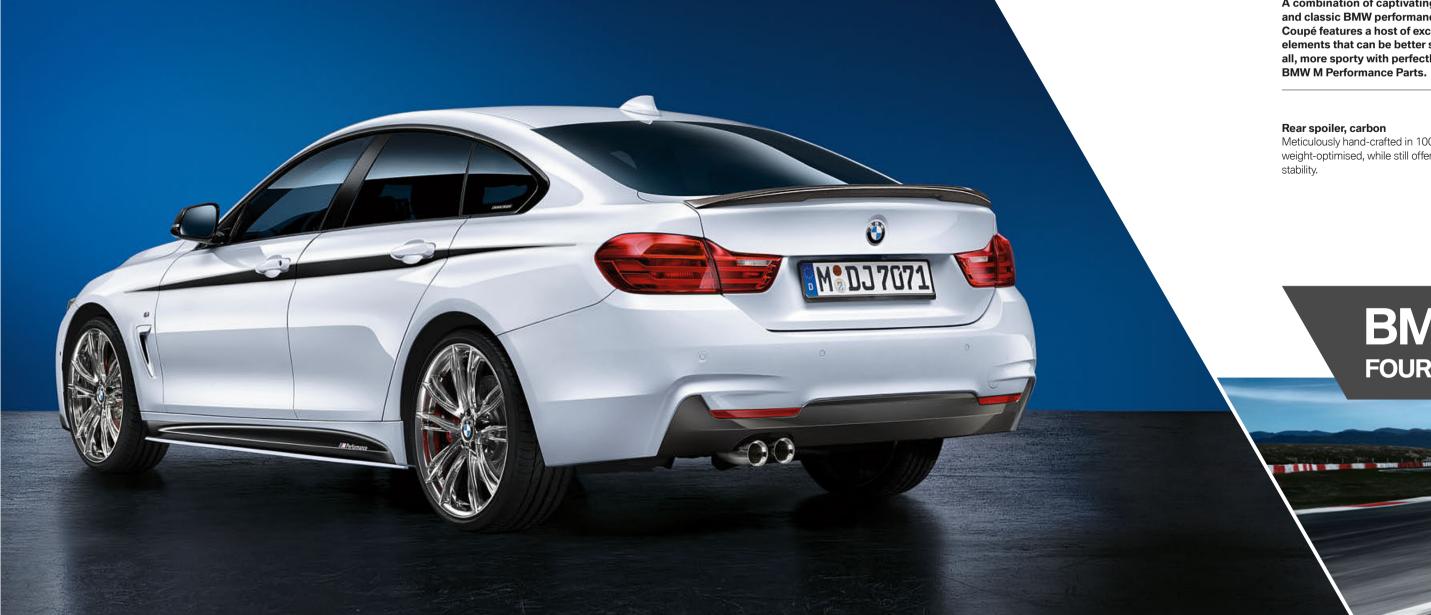

More parts descriptions can be found on pages 12/13, overview table on page 56.

20

A combination of captivating aesthetics and classic BMW performance: the Gran Coupé features a host of exceptional design elements that can be better still and, above all, more sporty with perfectly matching

#### Rear spoiler, carbon

Meticulously hand-crafted in 100% carbon and weight-optimised, while still offering the highest

#### Tailpipe trim, chrome

Strengthen the individual character of your BMW 4 Series. Thermally decoupled and inscribed with the BMW M logo. Only in conjunction with BMW M Performance silencer system.

#### Active Sound exhaust system

For the first time, a high-quality Sport exhaust system for diesel vehicles, Individual control: Eco Pro and Comfort, for a full sound in everyday use: Sport and Sport+, for richer, more resonant sound development and maximum evocative impact.

- 1 Carbon rear spoiler, Active Sound exhaust system, chrome tailpipe trim, 20" light alloy wheels Styling 624 M polished, carbon exterior door mirror covers, Black/Silver accent stripes, matt Black sill attachment, side skirt
- Active Sound exhaust system. chrome tailpipe trim