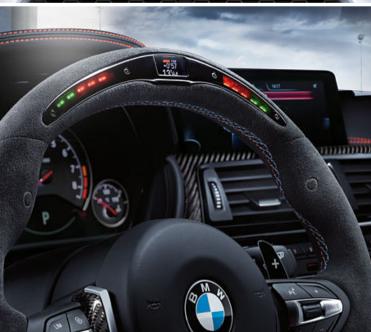

BMW M Performance Parts make the feeling of being in the front row of the grid even more direct. You're on a promise of driving pleasure – enjoy the adrenaline rush of anticipation.

With BMW M Performance Parts, you have personal control over a perfectly coordinated overall package. The accessories, specially developed by us for your BMW, optimise sporty corning and stability right through to the dynamic limits. For ambitious drivers, that means outstanding handling and absolute driving pleasure. A prime example is the BMW M Performance steering wheel with Race Display using OLED technology. Its icon-based display enables intuitive operation and different driving modes can be called up using your thumbs.

### 2 Alcantara steering wheel II with carbon trim and race display

The steering wheel cover in high-quality Alcantara offers outstanding grip. The race display featuring the latest OLED technology and the two-colour LED gearshift indicators promise authentic motor sport feel every day. The Race, Sport and EfficientDynamics modes can also be called up at the touch of a button. Race-relevant data is provided by a stopwatch (with a 1/100 of a second timer in race mode) and a G meter that measures longitudinal and lateral acceleration forces. Additionally, up to 50 lap times and the top values for speed and lateral and longitudinal acceleration can be

stored. A lacquered carbon trim, meanwhile, adds a unique touch of sporting sophistication. Also available without race display.