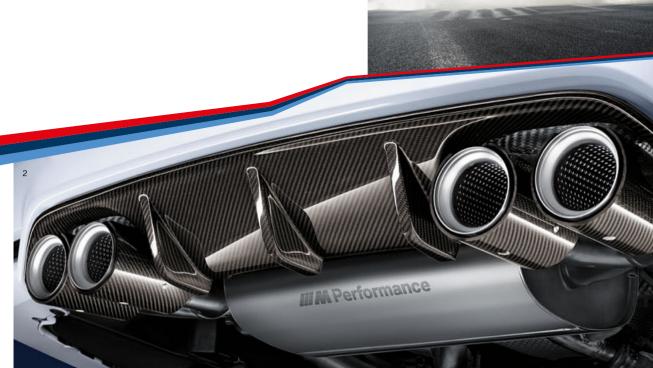

6

BMW site in Munich. It takes about six weeks for a BMW M Performance Parts exhaust system to be perfectly in tune and ready for series production.

attitude to driving that can be lived out even more intensely with the optimum equipment. Sporty exhaust systems from BMW M Performance Parts are an essential part of the dynamic picture.

Every individual system is, therefore, developed by our team of proven acoustics specialists. They place particular emphasis on establishing the right sound for every model. And, along with the specific vehicle characteristics, the character of each engine also needs to be expressed.

is creating sonorous acoustics that not only express power, but also all-round strength in depth. At the same time, what's happening under the skin needs to comply with all legal requirements. Within this framework, and to be sure of the most effective results, our engineers explore the science of psychoacoustics. This leads to even more emotionally rousing sound patterns, exploited to the full within the legal

And given the commitment that goes in to developing optimum sound, it's only logical that BMW M Performance exhaust systems are made of particularly durable materials. Which is why stainless steel and the also resilient but even