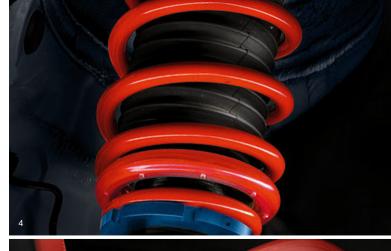

#### 5 Suspension (up to 20mm lower)

A lowered vehicle has a significantly more sporty look and a stronger dynamic presence. It makes all other BMW M Performance exterior parts look even better, too. It also improves driving stability, cornering dynamics and safety. And that means even more Sheer Driving Pleasure.

#### 4 Suspension (height-adjustable, up to 20mm lower)

A lowered vehicle has a sportier look and a stronger dynamic presence. It makes all other BMW M Performance exterior parts look even better, too. The Sport suspension is not just about visual fine-tuning, though. It also improves driving stability, cornering dynamics and safety. At that means even more Sheer Driving Pleasure.