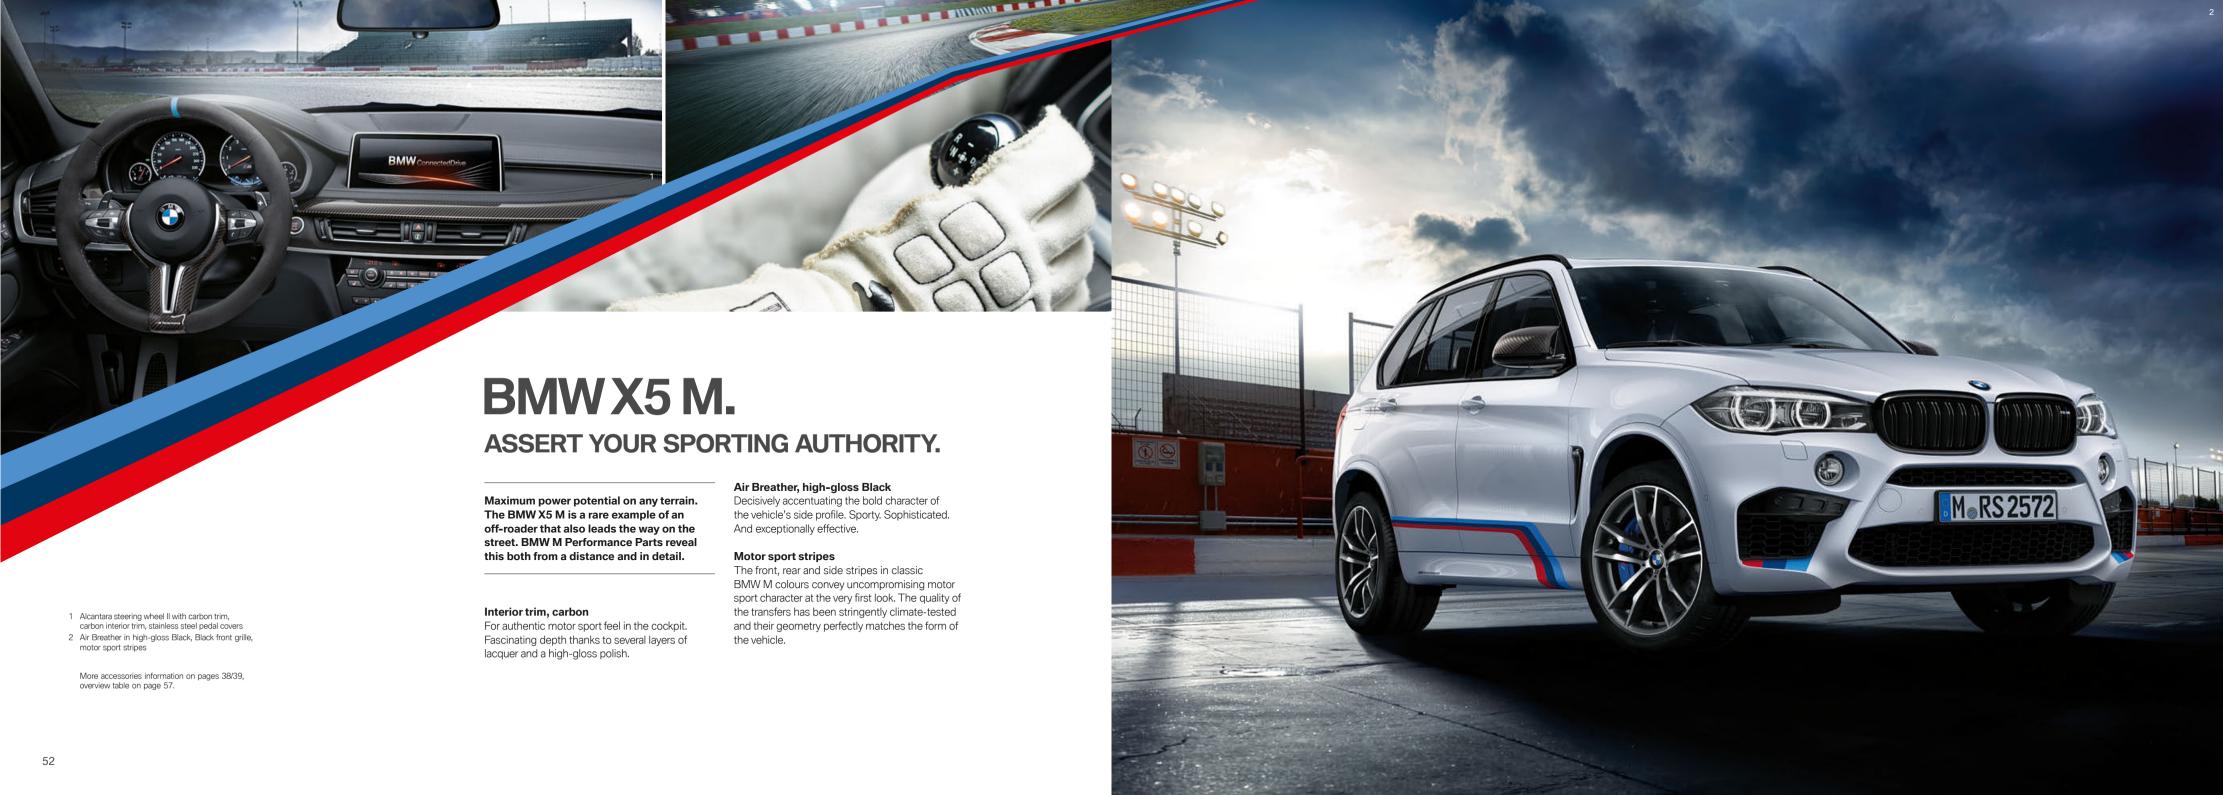

#### Alcantara steering wheel II with carbon trim

Sport leather steering wheel with an extremely grippy Alcantara cover and a sophisticated openpore carbon trim.

#### Tailpipe trim, chrome or carbon

Strengthen the individual character of your BMW 3 Series. Thermally decoupled and inscribed with the BMW M logo. Only in conjunction with BMW M Performance silencer system.

#### 20" Double-spoke style 405 M

Forged light alloy wheels in Bicolour Orbit Grey, burnished on the visible sides and featuring the four-colour BMW M logo. Also available in 18" matt Black as complete winter wheels.

The differential lock at the rear axle applies more

#### Mechanical limited slip differential

I M Aerodynamics torque to the wheel with the most grip to minimise slippage. This results in more stable cornering, optimal traction and even sportier handling.

#### Silencer system

For an impressively sporty sound – inside and outside the vehicle. In weatherproof stainless steel.

#### Interior trim, carbon with Alcantara

A sophisticated combination of open-pore carbon and Alcantara guarantee an exclusive motorsport feel in the cockpit.

- 1 20" Double-spoke style 405 M, Aerodynamics package, silencer system, chrome tailpipe trim
- Alcantara steering wheel II with carbon trim, carbon interior trim with Alcantara
- 3 Limited slip differential
- 4 Carbon exterior door mirror covers, Black front grille, 20" Double-spoke style 405 M, Aerodynamics package