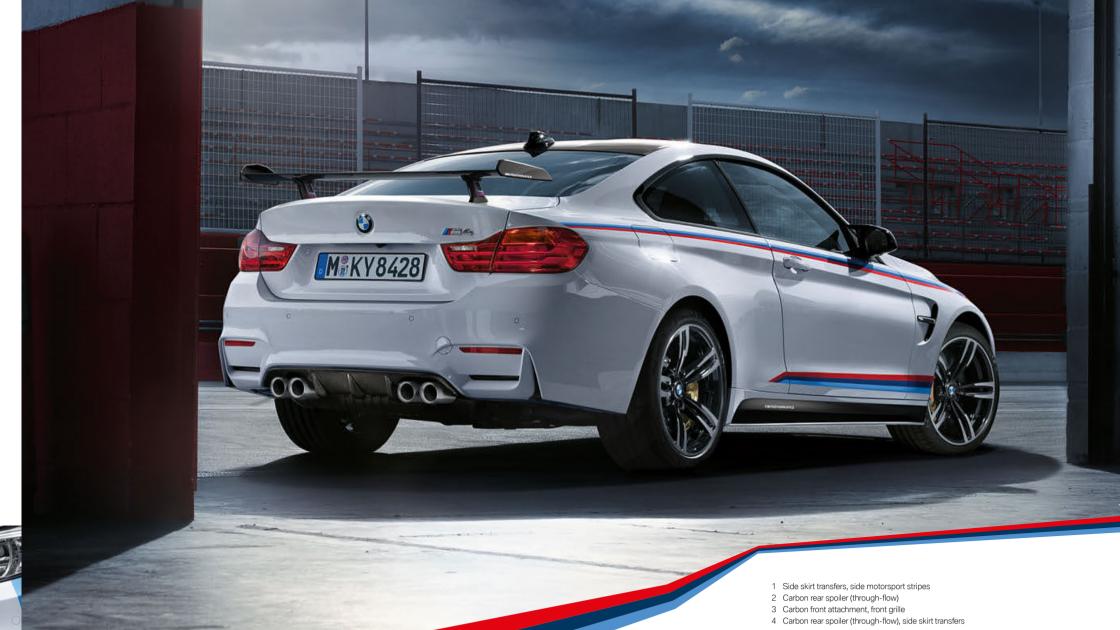

## BMW M4 COUPÉ.

**UPSCALE THE EXCLUSIVITY.** 

Many details from the BMW M4 directly reflect the uncompromising dynamics of sporting competition. The BMW M Performance Parts presented here, in particular, reveal the close relationship with the world of touring car racing.

#### Side skirt transfers

The high-quality transfers, in black and with BMW M Performance lettering and the three-colour BMW M logo, further enhance the dynamic character of the BMW M Performance side skirts. They also make the profile look even more individual.

#### Rear spoiler, carbon (flow-through)

The unmistakable touch of motor sport at the rear. Optimised aerodynamics noticeably enhance the sporty handling characteristics. Dynamic form at its most individual.