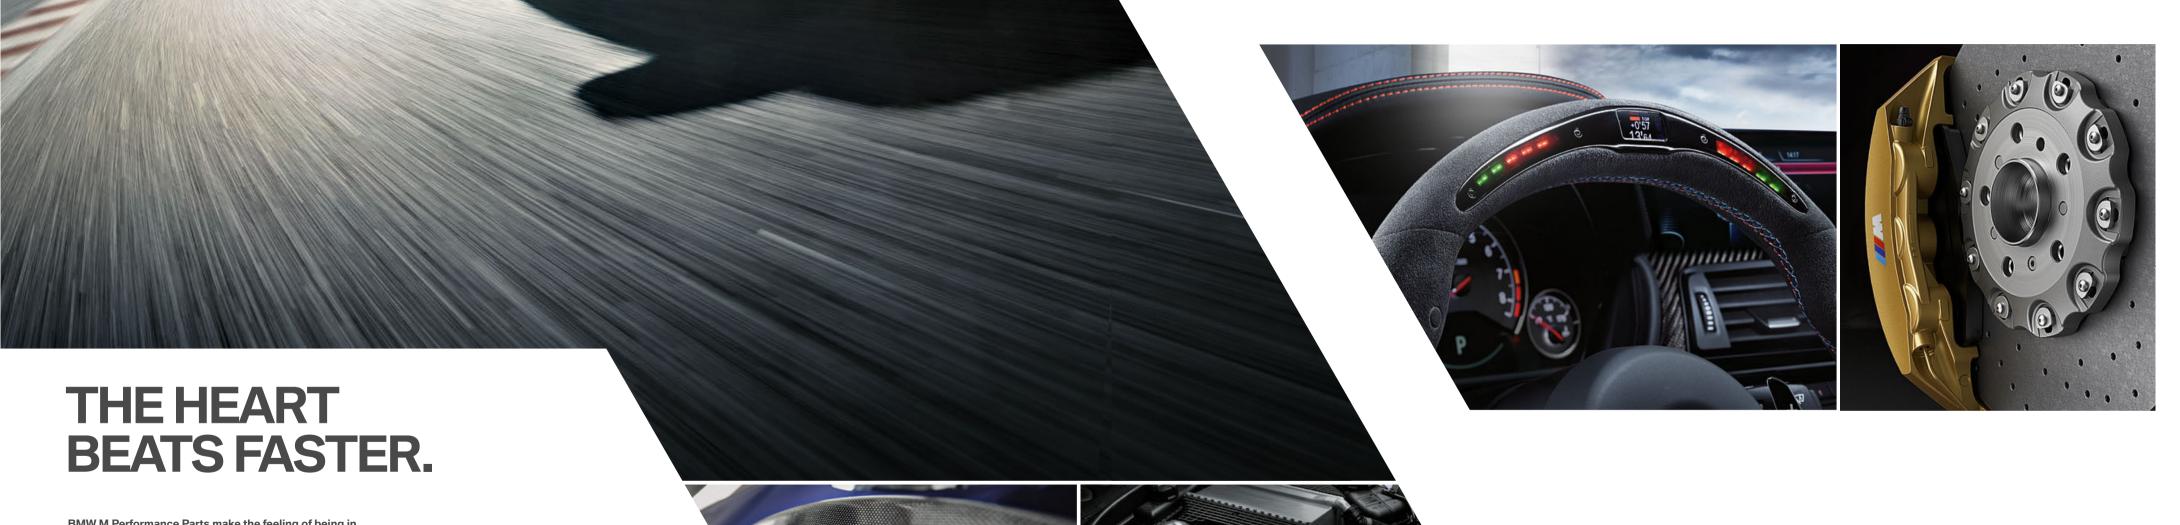

BMW M Performance Parts make the feeling of being in the front row of the grid even more direct. You're on a promise of driving pleasure – enjoy the adrenaline rush of anticipation.

With BMW M Performance Parts, you have personal control over a perfectly coordinated overall package. The accessories, specially developed by us for your BMW, optimise sporty corning and stability right through to the dynamic limits. For ambitious drivers, that means outstanding handling and absolute driving pleasure. A prime example is the BMW M Performance steering wheel with Race Display using OLED technology. Its icon-based display enables intuitive operation and different driving modes can be called up using your thumbs.

The overall dynamics of your BMW can also be optimised through suspension tuning, aerodynamics, contact pressure and the brake system. Additionally, for some models, BMW M Performance Parts can boost performance.

The M Carbon ceramic brake system, shown here, is considerably lighter, more powerful and – particularly when used on the racetrack – significantly more stable. Brake pad wear is slower and the discs, in normal use, will last as long as the car itself – the silicon-carbon friction coating is virtually non-wearing.