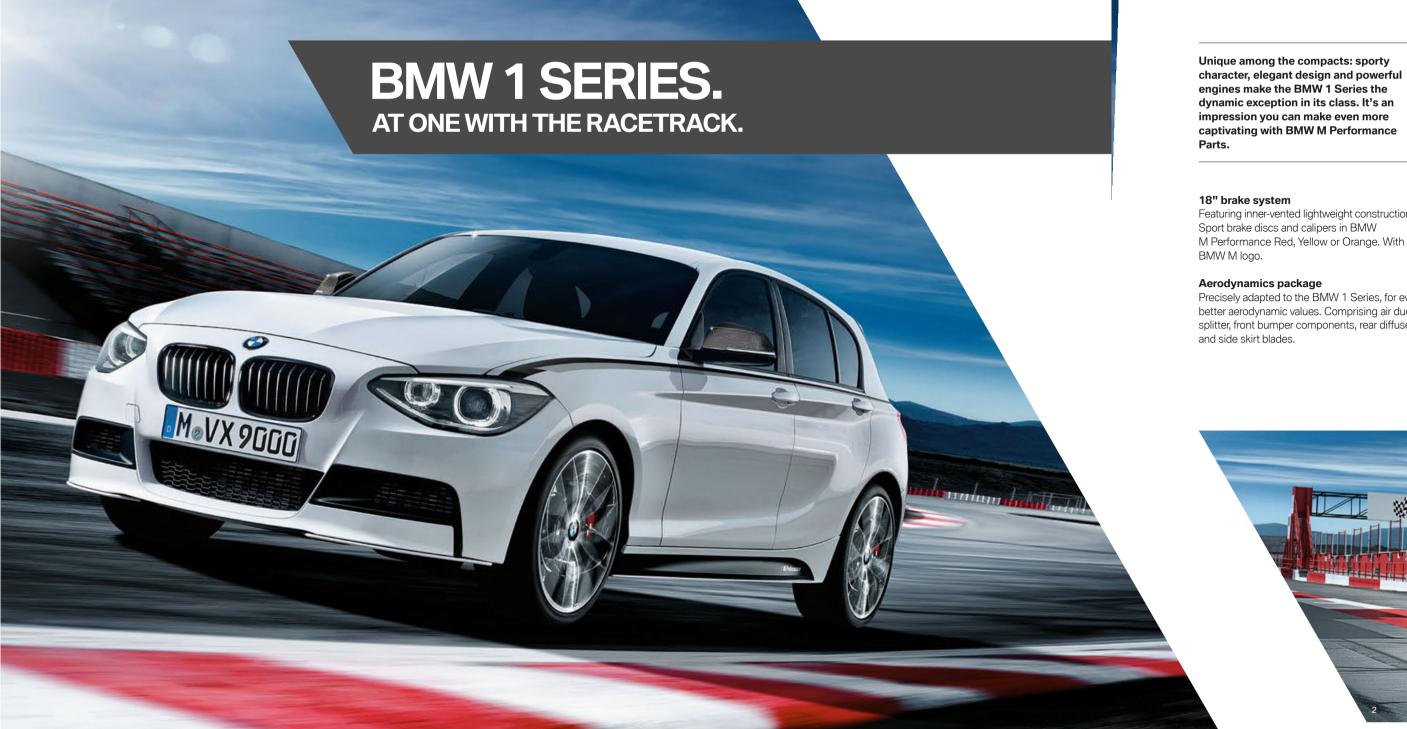

#### 7 Front grille, Black

Emphasises the sporty and dynamic character of the vehicle. Also featuring a high-gloss black trim.

for your BMW model.

dynamic exception in its class. It's an impression you can make even more captivating with BMW M Performance with LEDs

#### 18" brake system

Featuring inner-vented lightweight construction Sport brake discs and calipers in BMW M Performance Red, Yellow or Orange. With BMW M logo.

#### Aerodynamics package

Precisely adapted to the BMW 1 Series, for even better aerodynamic values. Comprising air ducts. splitter, front bumper components, rear diffuser and side skirt blades.