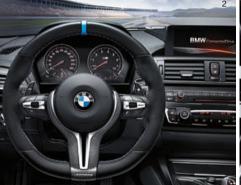

BMW M Performance Parts make the feeling of being in the front row of the grid even more direct. You're on a promise of driving pleasure – enjoy the adrenaline rush of anticipation.

With BMW M Performance Parts, you have personal control over a perfectly coordinated overall package. The accessories, specially developed by us for your BMW, optimise sporty corning and stability right through to the dynamic limits. For ambitious drivers, that means outstanding handling and absolute driving pleasure. A prime example is the BMW M Performance steering wheel with Race Display using OLED technology. Its icon-based display enables intuitive operation and different driving modes can be called up using your thumbs.

#### Alcantara steering wheel II with carbon trim and race display

Featuring an integrated function display in the top part of the steering wheel rim. This uses the latest OLED technology and two-tone LED displays. Buttons in the thumb rest area can be pressed to activate Race, Sport or EfficientDynamics mode.

## Alcantara steering wheel II with carbon trim and race display

Featuring an integrated function display in the top part of the steering wheel rim. This uses the latest OLED technology and two-tone LED displays. Buttons in the thumb rest area can be pressed to activate Race. Sport or EfficientDynamics mode.

### 2 Alcantara steering wheel II with carbon trim and race display

The steering wheel cover in high-quality Alcantara offers outstanding grip. The race display featuring the latest OLED technology and the two-colour LED gearshift indicators promise authentic motor sport feel every day. The Race, Sport and EfficientDynamics modes can also be called up at the touch of a button. Race-relevant data is provided by a stopwatch (with a 1/100 of a second timer in race mode) and a G meter that measures longitudinal and lateral acceleration forces. Additionally, up to 50 lap times and the top values for speed and lateral and longitudinal acceleration can be

stored. A lacquered carbon trim, meanwhile, adds a unique touch of sporting sophistication. Also available without race display.