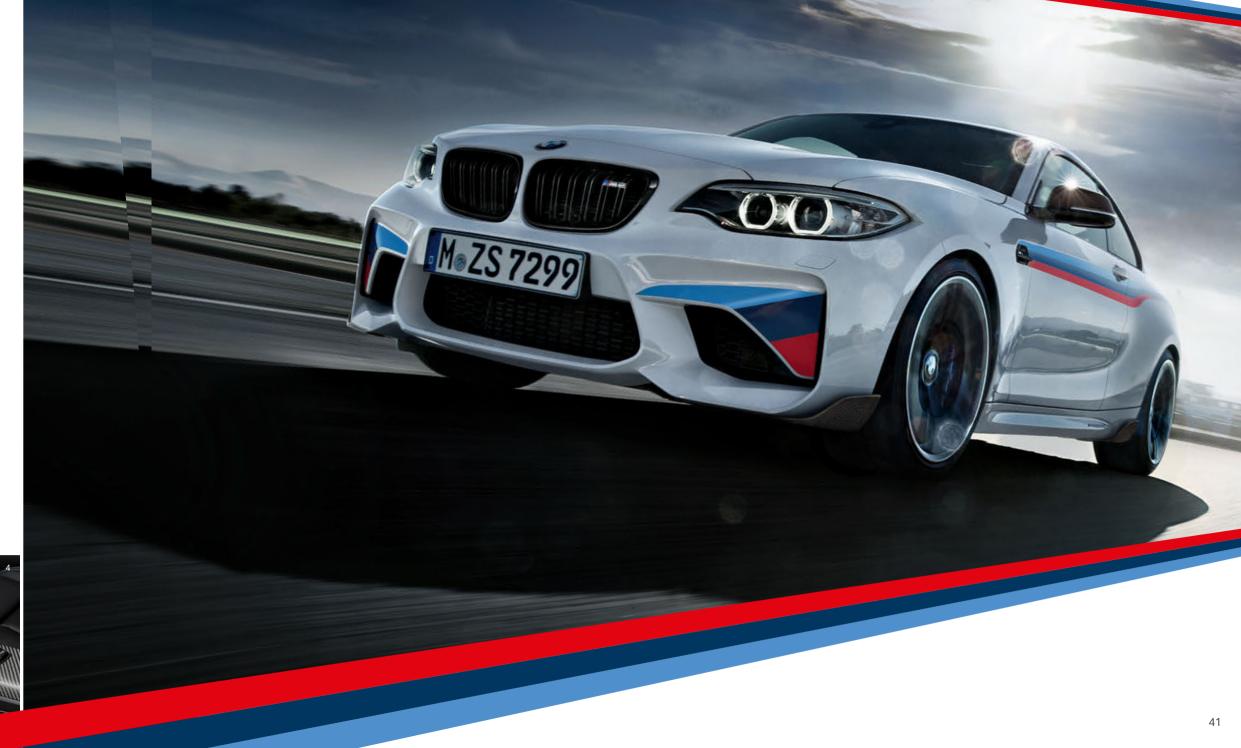

## COMPACT POWERHOUSE, LARGE-SCALE IMPACT.

Small wonder: the BMW M2 Coupé packs 500 newton metres of torque into less than four and a half metres. The concept of a high-performance sports car could hardly be defined more precisely – unless it's also equipped with BMW M Performance Parts.