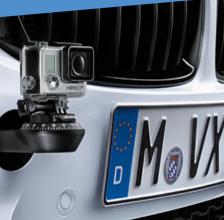

#### 4 Track Fix for action camera

A secure and stable base for professional-quality outdoor shooting when you are on the racetrack. The exterior holder attaches to one of the car's tow hook apertures and the camera can be controlled by an app.

#### 9 Track Fix for action camera

A secure and stable base for professionalquality outdoor shooting when you are on the racetrack. The exterior holder attaches to one of the car's tow hook apertures and the camera can be controlled by an app.