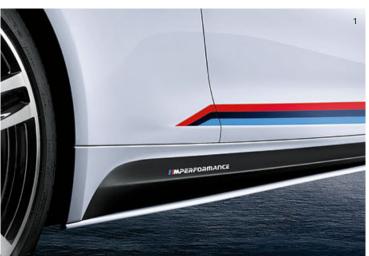

#### Side skirt transfers

The high-quality transfers, in black and with BMW M Performance lettering and the three-colour BMW M logo, further enhance the dynamic character of the BMW M Performance side skirts. They also make the profile look even more individual.