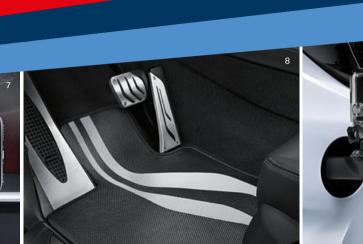

#### 2 Pedal covers/footrest, stainless steel

With their high-quality stainless steel surfaces and asymmetrical profiles, the footrest and pedal covers give dynamic, high-tech character to the footwell. The design also prevents feet from slipping.