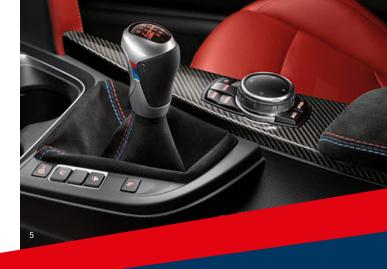

#### 5 Pro gear knob

The ultimate motor sport touch for the centre console. Featuring an illuminated gear graphic, rewardingly grippy feel, side inlays in BMW M colours and an Alcantara gaiter. For a completely new shift feel.

#### Centre console gearshift lever trim in Alcantara and carbon

The tactile quality of open-pore carbon makes an immediate high-tech impression. The highquality Alcantara, meanwhile, has a particularly pleasant feel.

#### Carbon gear lever trim

With the BMW M logo, making the motorsport connection absolutely clear. The carbon has an open-pore finish and a satin-matt effect, so the high tech can be seen and felt.