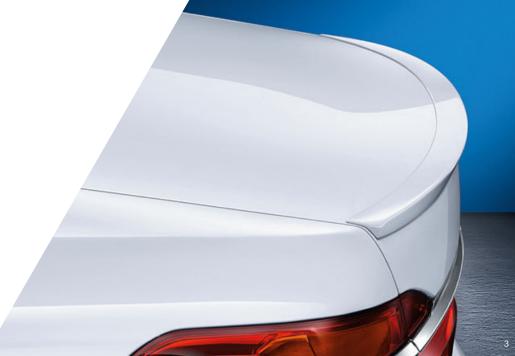

#### 5 Suspension (up to 20mm lower)

A lowered vehicle has a significantly more sporty look and a stronger dynamic presence. It makes all other BMW M Performance exterior parts look even better, too. It also improves driving stability, cornering dynamics and safety. And that means even more Sheer Driving Pleasure.

#### Rear fins

These provide, along with the roof spoiler, an even more powerfully expressive look. Only in conjunction with roof spoiler.