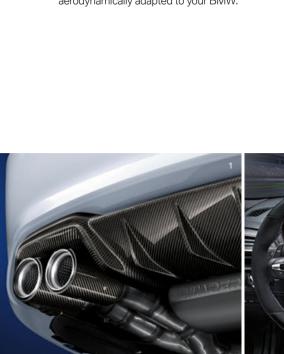

For many BMW M Performance Parts, lightweight carbon fibre is also an absolute essential – whether for components that optimise aerodynamics or for our classic motor sport interior detailing.

Producing carbon fibres with a diameter of just five to nine micrometres – a fraction of the width of a human hair – involves a series of complex processes.

In later stages, the fibres are woven into mesh which needs to be precisely structured to meet specific needs. The integration of high-quality synthetic resins then results in the complete carbon fibre reinforced plastic, or CFRP, components. These are 50% lighter than steel and 30% lighter than aluminium.