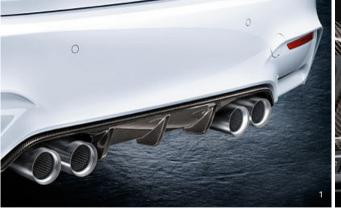

The M Carbon ceramic brake system, shown here, is considerably lighter, more powerful and – particularly when used on the racetrack – significantly more stable. Brake pad wear is slower and the discs, in normal use, will last as long as the car itself – the silicon-carbon friction coating is virtually non-wearing.