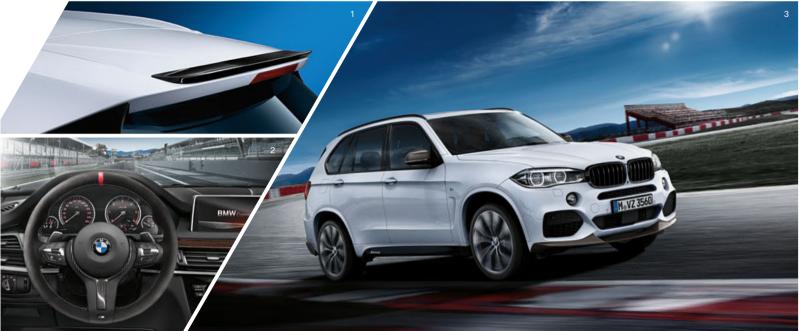

#### Interior trim, carbon

A sophisticated mix of lacquered carbon, chrome and BMW M Performance lettering.

Assertive power on any terrain and commanding sportiness at the highest level – the two top models in the X range offer an incomparable mix of dynamic capabilities. Give them the ultimate final touch with BMW M Performance Parts.

#### Front attachment

Accentuate the sporty design. Hand-crafted in 100% carbon. The BMW M Sport package or the BMW M Aerodynamics package as well as the carbon rear spoiler for the BMW X6 or the roof spoiler for the BMW X5 are required for fitting.

#### Roof spoiler

In high-gloss Black and further enhancing the eye-catching looks of the vehicle. Its dynamic design makes a clear and strikingly individual statement at the rear.

#### Alcantara steering wheel with carbon trim

The Alcantara covering on the steering wheel guarantees perfect grip and satisfying feel – whether the temperature is high or low.