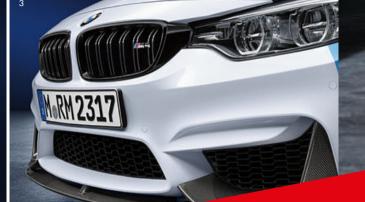

## BMW M4 COUPÉ.

**UPSCALE THE EXCLUSIVITY.** 

Many details from the BMW M4 directly reflect the uncompromising dynamics of sporting competition. The BMW M Performance Parts presented here, in particular, reveal the close relationship with the world of touring car racing.

#### Side skirt transfers

The high-quality transfers, in black and with BMW M Performance lettering and the three-colour BMW M logo, further enhance the dynamic character of the BMW M Performance side skirts. They also make the profile look even more individual.

#### Carbon front attachment, left/right\*

In uncompromising hand-made quality and aerodynamically adapted to your BMW.