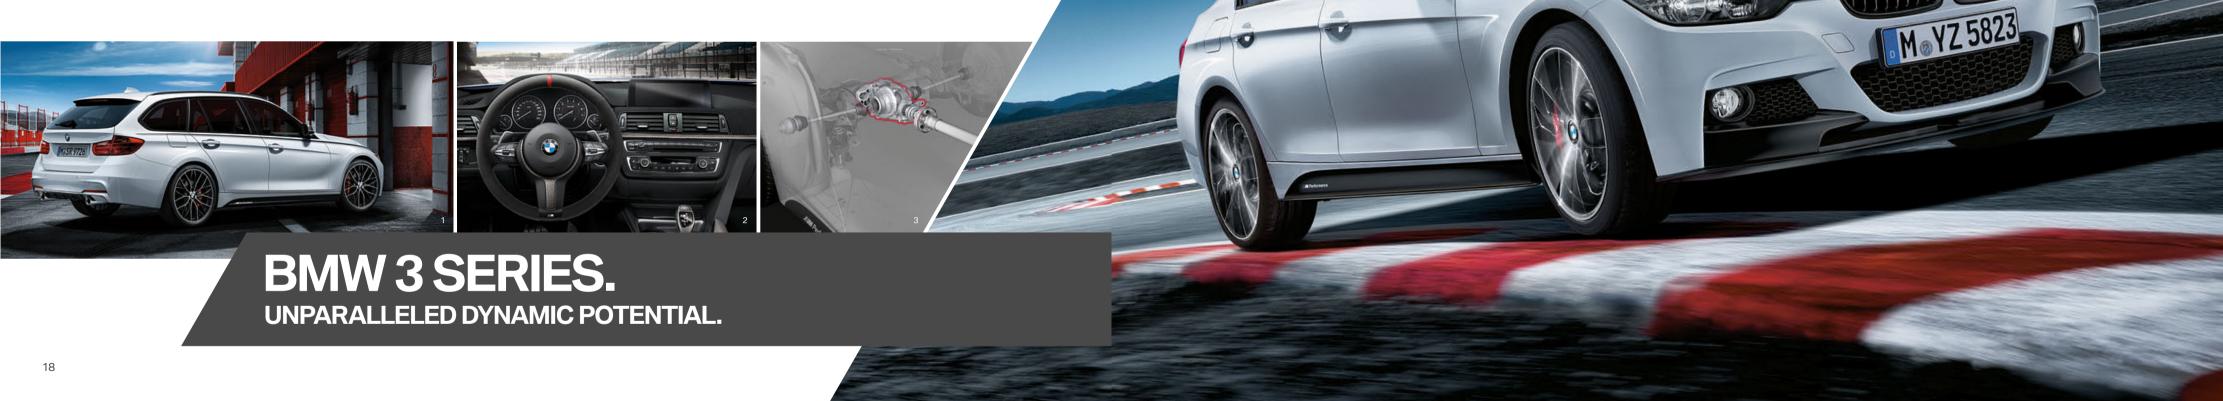

#### Accent stripes, Black/Silver

Positioned immediately beneath the swage line to accentuate the sporting elegance of the vehicle's

Few cars in the world stand for sportiness quite like the BMW 3 Series. Underscore the effect with perfectly matching accessories – because the special touch of BMW M Performance Parts can be felt on every drive.

#### Aerodynamics package

Precisely adapted to the BMW 3 Series, for even better aerodynamic values. Comprising air ducts, splitter, front bumper components, rear diffuser and side skirt blades. BMW M Aerodynamics package required.

#### Alcantara steering wheel II with carbon trim

Sport leather steering wheel with an extremely grippy Alcantara cover and a sophisticated openpore carbon trim.

#### Tailpipe trim, chrome or carbon

Strengthen the individual character of your BMW 3 Series. Thermally decoupled and inscribed with the BMW M logo. Only in conjunction with BMW M Performance silencer system.

#### 20" Double-spoke style 405 M

Forged light alloy wheels in Bicolour Orbit Grey, burnished on the visible sides and featuring the four-colour BMW M logo. Also available in 18" matt Black as complete winter wheels.

The differential lock at the rear axle applies more

#### Mechanical limited slip differential

I M Aerodynamics torque to the wheel with the most grip to minimise slippage. This results in more stable cornering, optimal traction and even sportier handling.

#### Silencer system

For an impressively sporty sound – inside and outside the vehicle. In weatherproof stainless steel.

#### Interior trim, carbon with Alcantara

A sophisticated combination of open-pore carbon and Alcantara guarantee an exclusive motorsport feel in the cockpit.

- 1 20" Double-spoke style 405 M, Aerodynamics package, silencer system, chrome tailpipe trim
- Alcantara steering wheel II with carbon trim, carbon interior trim with Alcantara
- 3 Limited slip differential
- 4 Carbon exterior door mirror covers, Black front grille, 20" Double-spoke style 405 M, Aerodynamics package