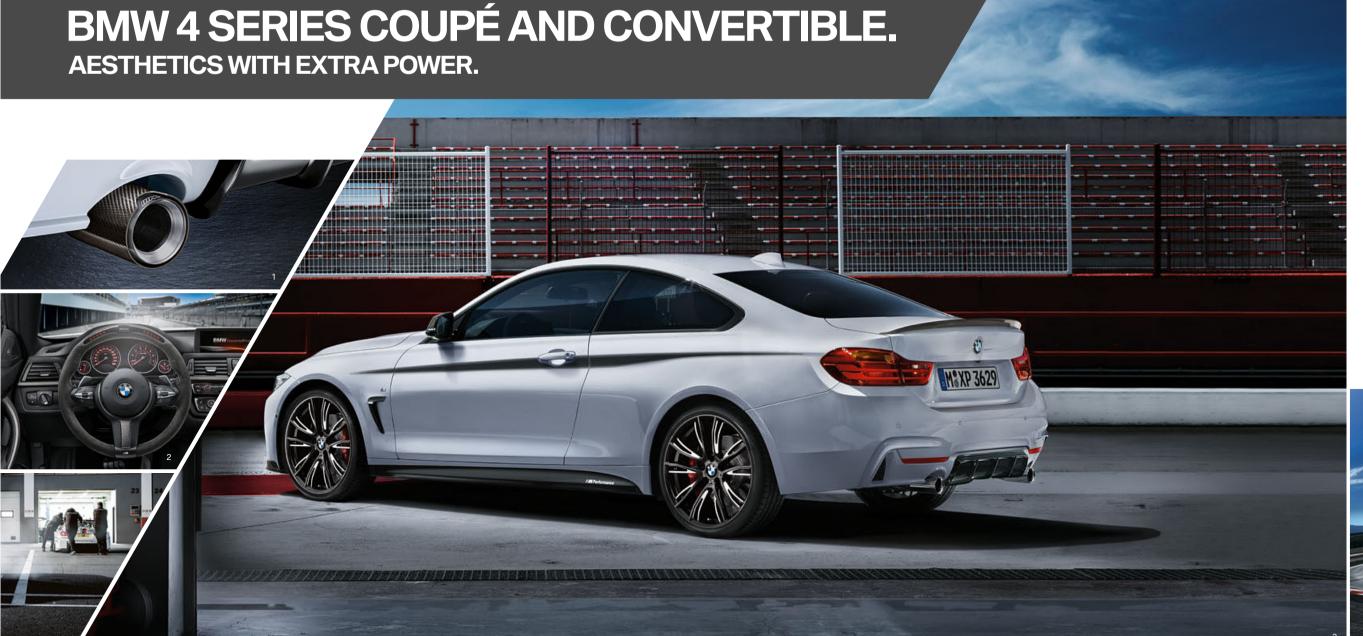

More parts descriptions can be found on pages 12/13, overview table on page 56.

Coupé or Convertible, the first sporting high point is the powerful front profile with its large-scale air intakes. BMW M Performance Parts offer even more opportunities to celebrate the benefits of a low centre of gravity and optimum axle load distribution.

#### Silencer system

For an impressively sporty sound – inside and outside the vehicle. In weatherproof stainless steel.

#### Tailpipe trim, chrome or carbon

Strengthen the individual character of your BMW 4 Series. Thermally decoupled and inscribed with the BMW M logo. Only in conjunction with BMW M Performance silencer system.

#### 18" brake system

Featuring inner-vented lightweight construction Sport brake discs and calipers in BMW M Performance Red, Yellow or Orange. With BMW M logo.

#### Side skirt transfers, Black

Perfectly complementing the vehicle design and underscoring its individual, athletic profile. With BMW M Performance lettering.

#### 20" Double-spoke style 624 M

Forged light alloy wheels in Bicolour matt Black, milled and featuring the four-colour BMW M logo.

#### Aerodynamics package

Precisely adapted to the BMW 4 Series, for even better aerodynamic values. Comprising air ducts, splitter, front bumper components, rear diffuser and side skirt blades. BMW M Aerodynamics package required.

#### Accent stripes, Black/Silver

Positioned immediately beneath the swage line to accentuate the sporting elegance of the vehicle's design.

## Alcantara steering wheel II with carbon trim and race display

Featuring an integrated function display in the top part of the steering wheel rim. This uses the latest OLED technology and two-tone LED displays. Buttons in the thumb rest area can be pressed to activate Race. Sport or EfficientDynamics mode.

- 1 Carbon tailpipe trim, silencer system
- Alcantara steering wheel II with carbon trim and race display
- 3 Chrome tailpipe trim, silencer system, 18" brake system, side skirt transfers, 20" Double-spoke style 624 M, Aerodynamics package, accent stripes
- 4 Accent stripes, Black front grille, carbon exterior door mirror covers