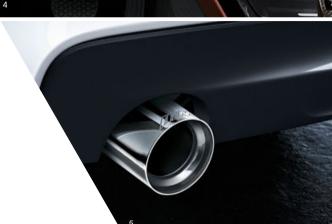

6

BMW site in Munich. It takes about six weeks for a BMW M Performance Parts exhaust system to be perfectly in tune and ready for series production.

attitude to driving that can be lived out even more intensely with the optimum equipment. Sporty exhaust systems from BMW M Performance Parts are an essential part of the dynamic picture.

Every individual system is, therefore, developed by our team of proven acoustics specialists. They place particular emphasis on establishing the right sound for every model. And, along with the specific vehicle characteristics, the character of each engine also needs to be expressed.