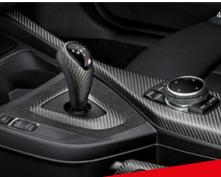

#### Centre console gearshift lever trim in Alcantara and carbon

The tactile quality of open-pore carbon makes an immediate high-tech impression. The highquality Alcantara, meanwhile, has a particularly pleasant feel.

#### Carbon gear lever trim

With the BMW M logo, making the motorsport connection absolutely clear. The carbon has an open-pore finish and a satin-matt effect, so the high tech can be seen and felt.

#### Interior kit, carbon

A combination of open-pore carbon and Alcantara creates an exclusive motorsport look and feel. The kit comprises trim for the DCT gearshift lever. centre console and the handbrake grip. A perfect addition to the standard equipment.