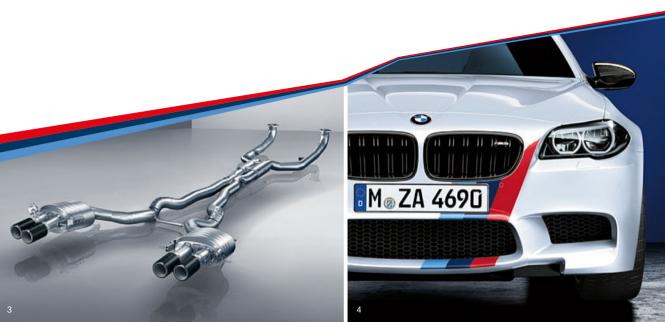

#### Exhaust system

Featuring an exhaust system layout specially developed for BMW M models which delivers incomparably deep and resonant sound character. It also features outstanding temperature and corrosion resistance as well as a reduction in weight of 10.4kg compared with the standard

#### Front and rear stripes

In classic BMW M colours and conveying uncompromising motorsport character at the very first look. The quality of the transfers has been stringently climate-tested and their geometry perfectly matches the form of the vehicle.