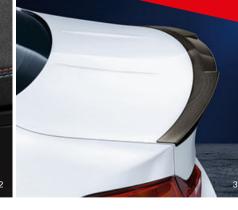

#### Rear diffuser, carbon

100% hand-crafted rear diffuser in full carbon. 100% pure motor sport character. 100% exhilaration. The high-tech rear diffuser makes for an even more sporty appearance – and impressively accentuates the masculine character of the vehicle.

#### Rear spoiler, carbon

Greatly enhancing the high-quality, sporty appearance of the vehicle. In combination with other aerodynamics components, it also optimises the aerodynamic values and ensures even more dynamic handling.

#### Rear spoiler, carbon (flow-through)

The unmistakable touch of motor sport at the rear. Optimised aerodynamics noticeably enhance the sporty handling characteristics. Dynamic form at its most individual.