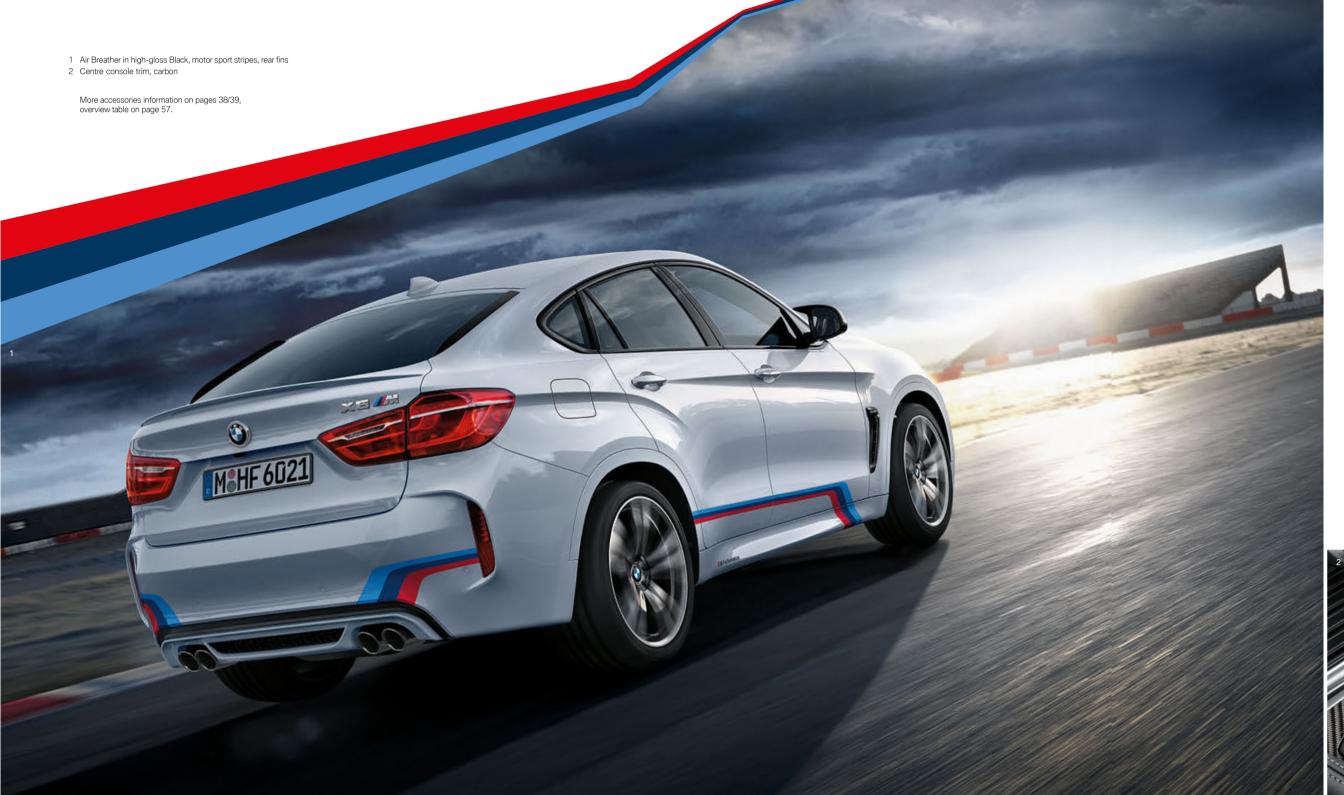

## BMW X6 M.

### A NATURAL LEADER.

This is it: built for every challenge. Driven by immense torque from eight cylinders and two twin-scroll turbochargers. Equipped with ultra-sporty BMW M Performance Parts. The BMW X6 M – uniquely yours.

#### Air Breather, high-gloss Black

Decisively accentuating the bold character of the vehicle's side profile. Sporty. Sophisticated. And exceptionally effective.

#### Centre console trim, carbon

Features several layers of lacquered carbon and adding an unmistakable motorsport touch to the interior.

#### Motor sport stripes

The front, rear and side stripes in classic BMW M colours convey uncompromising motor sport character at the very first look. The quality of the transfers has been stringently climate-tested and their geometry perfectly matches the form of the vehicle.

#### Rear fins

In particularly tough and durable polyurethane.
Their premium, sporty look gives the vehicle's rear
profile even more dynamic character. The rear fins
also noticeably optimise high-speed handling.