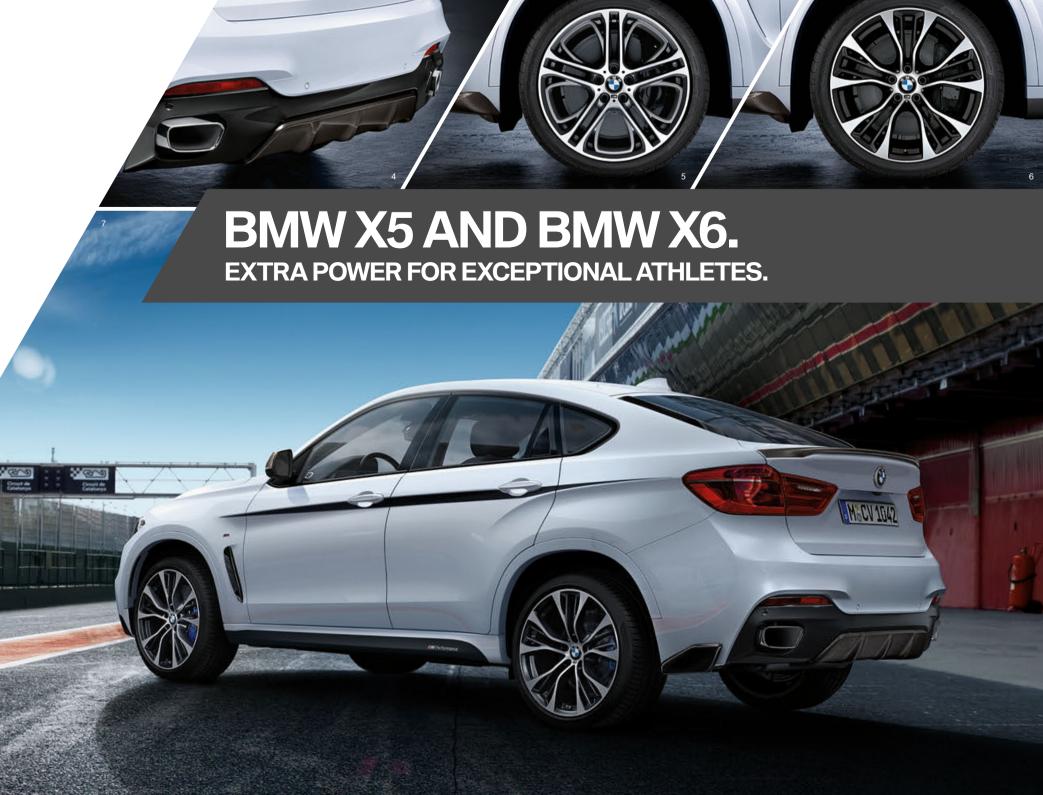

#### Interior trim, carbon

A sophisticated mix of lacquered carbon, chrome and BMW M Performance lettering.

Assertive power on any terrain and commanding sportiness at the highest level – the two top models in the X range offer an incomparable mix of dynamic capabilities. Give them the ultimate final touch with BMW M Performance Parts.

#### Front attachment

Accentuate the sporty design. Hand-crafted in 100% carbon. The BMW M Sport package or the BMW M Aerodynamics package as well as the carbon rear spoiler for the BMW X6 or the roof spoiler for the BMW X5 are required for fitting.

#### Roof spoiler

In high-gloss Black and further enhancing the eye-catching looks of the vehicle. Its dynamic design makes a clear and strikingly individual statement at the rear.

#### Alcantara steering wheel with carbon trim

The Alcantara covering on the steering wheel guarantees perfect grip and satisfying feel – whether the temperature is high or low.

#### Side skirt transfers, Black

Perfectly complementing the vehicle design and underscoring its individual, athletic profile. With BMW M Performance lettering.

#### 21" Double-spoke style 310 M

The high-quality, weight-optimised 21" light alloy wheels are in Bicolour Orbit Grey or Bicolour Ferric Grey, are burnished on the visible sides and feature rolled rim bases as well as the BMW M logo.

#### 21" Y-spoke style 375

High-quality BMW Performance light alloy wheels in Bicolour Ferric Grey, burnished on the visible sides and featuring BMW Performance lettering.

#### 21" Double-spoke style 599 M

Light alloy wheels in Bicolour matt Orbit Grey or Bicolour matt Black, burnished on the visible sides and featuring rolled rim bases as well as the BMW M logo.

#### Rear spoiler, carbon

Meticulously hand-crafted in 100% carbon and weight-optimised, while still offering the highest stability.

#### Rear diffuser, carbon

A striking head-turner: the rear diffuser in carbon, particularly with its eye-catching bars, accentuates the masculine sportiness of the vehicle.

#### Rear flaps

Impressively accentuate the width of the vehicle. The striking wing profile, in particular, makes an individually sporty impression. Available in high-quality carbon (BMW X5) and high-gloss Black (BMW X6).

#### Tailpipe trim, chrome

Strengthen the individual character of your BMW X5 or BMW X6. Thermally decoupled and inscribed with the BMW M logo. Only in conjunction with BMW M Performance silencer system.

#### Key case

In an impressive combination of carbon and Alcantara The key attaches securely to the case by means of a socket head screw in BMW M Blue. Timelessly elegant, technically sophisticated – and a concise motor sport statement.

- Roof spoiler
- 2 Alcantara steering wheel with carbon trim
- 3 Black front grille, carbon exterior door mirror covers, front attachment
- 4 Carbon rear diffuser
- 5 21" Double-spoke style 310 M
- 6 21" Double-spoke style 599 M
- 7 Rear flaps, chrome tailpipe trim, carbon rear diffuser, carbon rear spoiler, side skirt transfers, 21" Double-spoke style 599 M