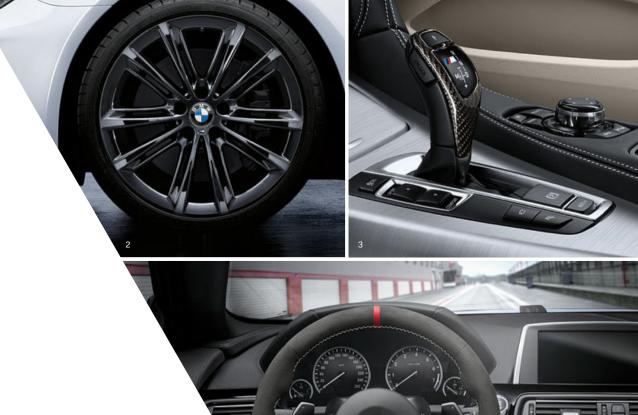

BMW M Performance Parts make the feeling of being in the front row of the grid even more direct. You're on a promise of driving pleasure – enjoy the adrenaline rush of anticipation.

With BMW M Performance Parts, you have personal control over a perfectly coordinated overall package. The accessories, specially developed by us for your BMW, optimise sporty corning and stability right through to the dynamic limits. For ambitious drivers, that means outstanding handling and absolute driving pleasure. A prime example is the BMW M Performance steering wheel with Race Display using OLED technology. Its icon-based display enables intuitive operation and different driving modes can be called up using your thumbs.

The M Carbon ceramic brake system, shown here, is considerably lighter, more powerful and – particularly when used on the racetrack – significantly more stable. Brake pad wear is slower and the discs, in normal use, will last as long as the car itself – the silicon-carbon friction coating is virtually non-wearing.