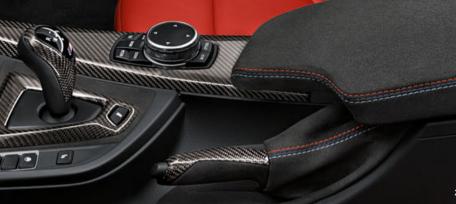

#### Handbrake grip in carbon with Alcantara gaiter

Finished in a combination of lacquered carbon and high-quality Alcantara. The gaiter is refined with stitching in the BMW M colours. This emphasises the motorsport feel in the interior and perfectly complements other BMW M Performance Parts.