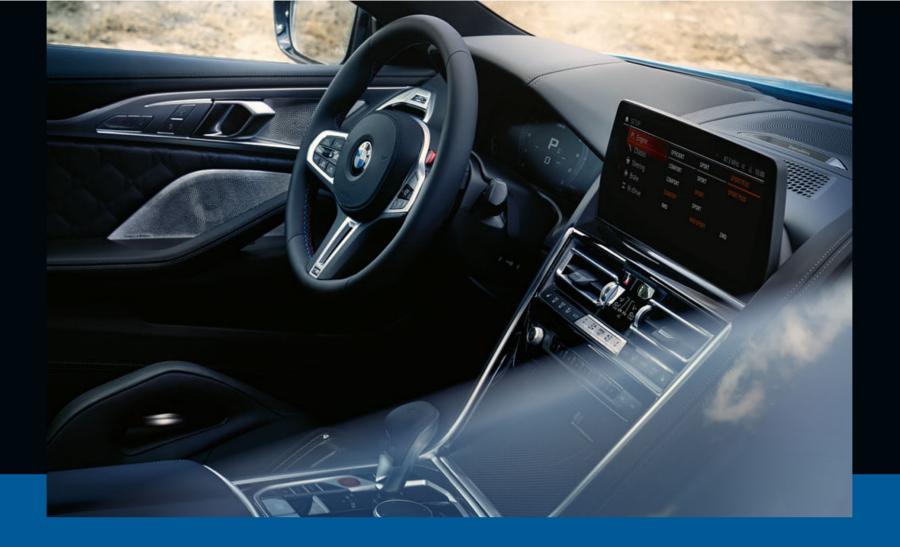

### BMW M8 Competition Coupé:

20" M light alloy wheels Double-spoke style 810 M Black with mixed tyres, exterior paintwork in BMW Individual special paintwork Daytona Beach Blue solid, M sport seats in Extended Merino leather Black | Black, Carbon Fibre M interior trim.

### BMW M850i xDrive Coupé:

20" M light alloy wheels Y-spoke style 728 M Jet Black with sport and mixed tyres, exterior paintwork in M Portimao Blue metallic, sport seats in BMW Individual full leather trim 'Merino' Black | Black, Carbon Fibre M interior trim.